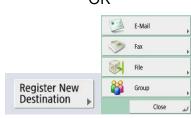

## **Canon ImageRUNNER Advance:** Register a destination: at the copier and the Remote User Interface (RUI)

Register an email address or fax number using the Remote User Interface:

- Open a browser on your computer and enter the IP address of your Canon imageRUNNER Advance.
- 2. If necessary, enter the default System Manager ID and System Manager PIN.
- 3. Click Administrator Login button to log in.
- Click Address Book link on the right-hand side of the screen.
- Select an address book, either Address List 1 thru 10 or Address List One Touch. Some systems also have an Address List for Administrators.
- 6. Select Register a New Destination.
- 7. Select the type of destination required, **Email** or **Fax**.

OR

OR

Select Register New Destination and select the new destination type.

5. For E-mail or Fax, enter data specified in the blank destination window. Click inside the field, a keyboard where the destination's data is entered. Select OK to save and close the window