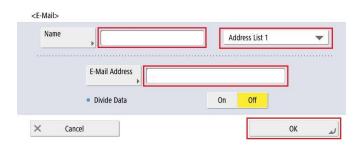

If **email** is selected, enter the e-mail name and e-mail address in the appropriate fields and click **OK** to save the data and close the destination window.

E-mail

If **Fax** is selected, select the **Set** button to open the fields for your fax information. Enter the fax name and fax number for the required destination and click **OK** to save the data and close the destination window.