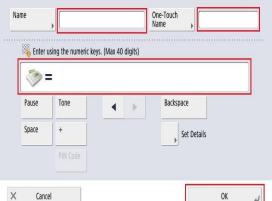

If **email** is selected, enter the e-mail name and e-mail address in the appropriate fields and click **OK** to save the data and close the destination window.

E-mail

If **Fax** is selected, select the **Set** button to open the fields for your fax information. Enter the fax name and fax number for the required destination and click **OK** to save the data and close the destination window.

<Fax> One-Touch Number: 005

(Char. size for One-Touch button may decrease depending on number of char. entered for One-Touch Name.)

E-Mail

**Fax**