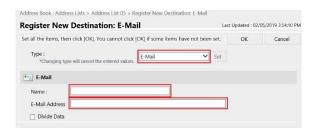

## **Canon ImageRUNNER Advance:** Register a destination: at the copier and the Remote User Interface (RUI)

Register an email address or fax number using the Remote User Interface:

- Open a browser on your computer and enter the IP address of your Canon imageRUNNER Advance.
- 2. If necessary, enter the default System Manager ID and System Manager PIN.
- 3. Click Administrator Login button to log in.
- Click Address Book link on the right-hand side of the screen.
- Select an address book, either Address List 1 thru 10 or Address List One Touch. Some systems also have an Address List for Administrators.
- 6. Select Register a New Destination.
- 7. Select the type of destination required, **Email** or **Fax**.

If **email** is selected, enter the e-mail name and e-mail address in the appropriate fields and click **OK** to save the data and close the destination window.

E-mail

If **Fax** is selected, select the **Set** button to open the fields for your fax information. Enter the fax name and fax number for the required destination and click **OK** to save the data and close the destination window.