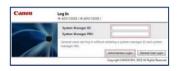

## **Canon ImageRUNNER Advance:** Register a destination: at the copier and the Remote User Interface (RUI)

Register an email address or fax number using the Remote User Interface:

- Open a browser on your computer and enter the IP address of your Canon imageRUNNER Advance.
- 2. If necessary, enter the default System Manager ID and System Manager PIN.
- 3. Click Administrator Login button to log in.
- Click Address Book link on the right-hand side of the screen.
- Select an address book, either Address List 1 thru 10 or Address List One Touch. Some systems also have an Address List for Administrators.
- 6. Select Register a New Destination.
- 7. Select the type of destination required, **Email** or **Fax**.