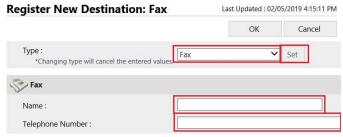

If **email** is selected, enter the e-mail name and e-mail address in the appropriate fields and click **OK** to save the data and close the destination window.

E-mail

If **Fax** is selected, select the **Set** button to open the fields for your fax information. Enter the fax name and fax number for the required destination and click **OK** to save the data and close the destination window.

**Fax** 