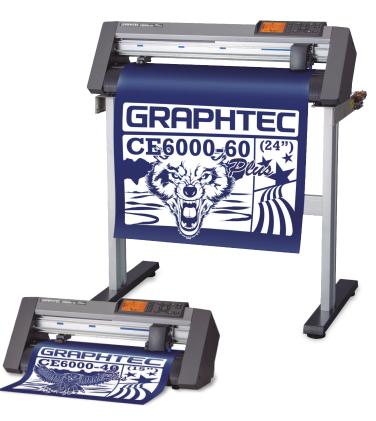

#### **GRAPHTEC CE6000 PLUS SERIES**

- 24" table top cutter, 48" cutter with stand available
- Intuitive and easy operation
- Reliable cutting quality for a variety of applications
- Contour cut pre-printed graphics