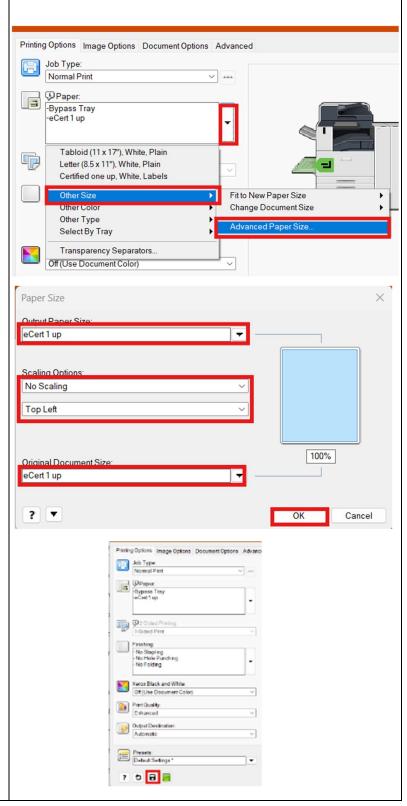

More devices and printers settings

- 7. Select the drop-down from Paper → Other Size → Advanced Paper Size
  - **Confirm Output Paper Size** and Original Document Size are matching the custom size name
  - Confirm Scaling Options as No Scaling and Top Left
  - Click OK
- 8. Confirm 1-Sided Printing
- 9. Choose Save
- 10. Choose Save as New Preset
  - Name Preset
  - Click **OK** to save.