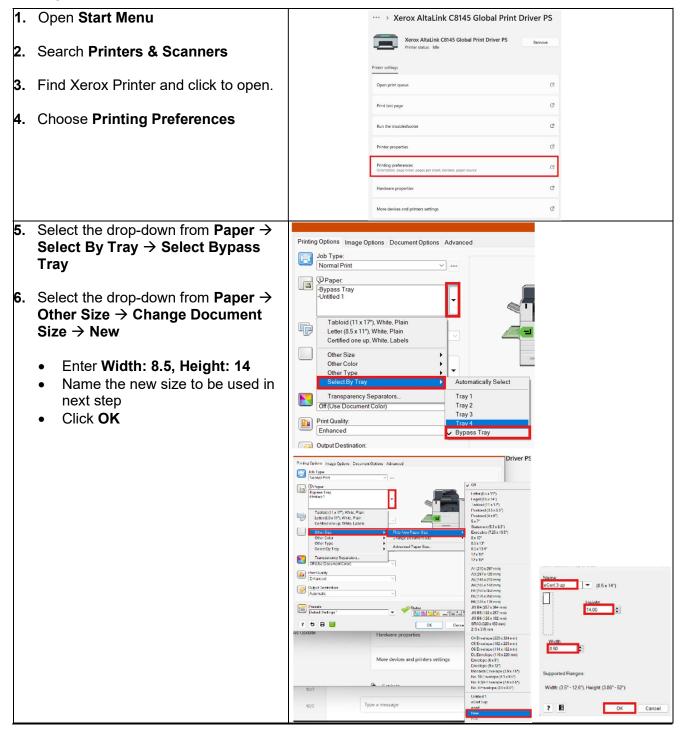

## Setting up a Single Label Preset in the print driver:

in f 🛗 🔰

C1 Envelope (22 x 321 mm)
C5 Envelope (152 x 220 mm)
C5 Envelope (154 x 507 mm)
C6 Envelope (110 x 220 mm)
Envelope (110 x 220 mm)
Envelope (150 x 220 mm)

More devices and printers settings

- 7. Select the drop-down from Paper → Other Size → Advanced Paper Size
  - **Confirm Output Paper Size** and Original Document Size are matching the custom size name
  - Confirm Scaling Options as No Scaling and Top Left
  - Click OK
- 8. Confirm 1-Sided Printing
- 9. Choose Save
- 10. Choose Save as New Preset
  - Name Preset
  - Click **OK** to save.