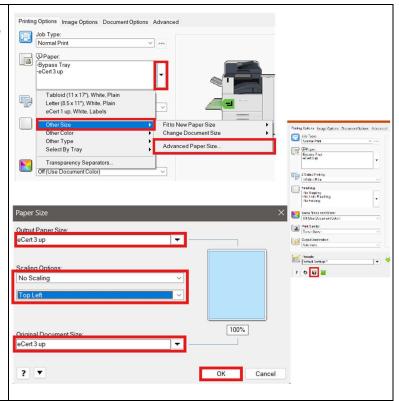

More devices and printers settings

- 7. Select the drop-down from Paper → Other Size → Advanced Paper Size
  - **Confirm Output Paper Size** and Original Document Size are matching the custom size name
  - Confirm Scaling Options as No Scaling and Top Left
  - Click OK
- 8. Confirm 1-Sided Printing
- 9. Choose Save
- 10. Choose Save as New Preset
  - Name Preset
  - Click **OK** to save.