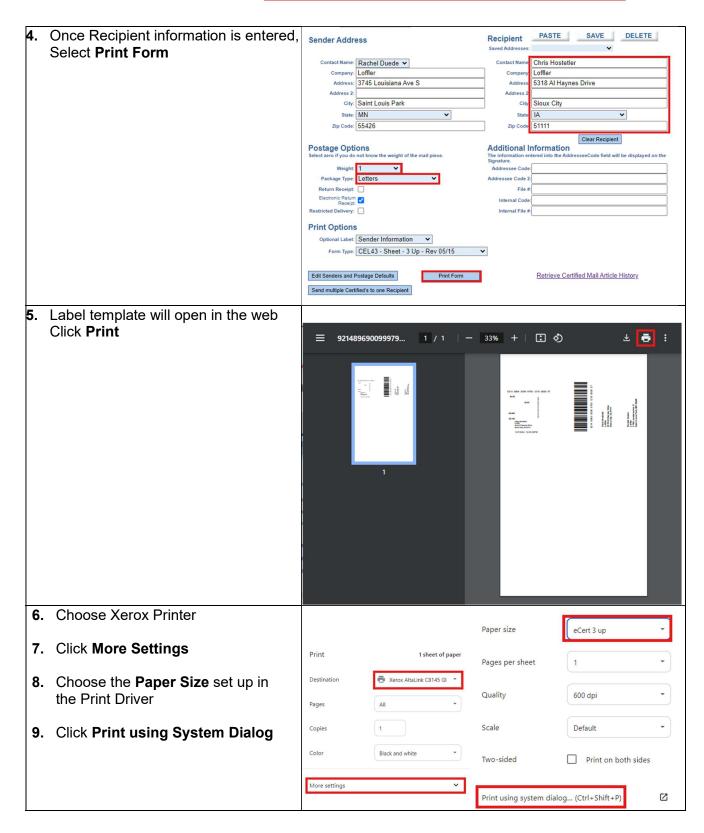

## Printing a 3 up sheet of labels:

- 1. Log into FP Certified Mail account online
- 2. Confirm you have proper alignment selected by:
  - Click Edit Senders and **Postage Defaults**
  - Select CEL 43 Sheet 3 Up -Rev 05/15
  - Confirm Up .25
- Click Save