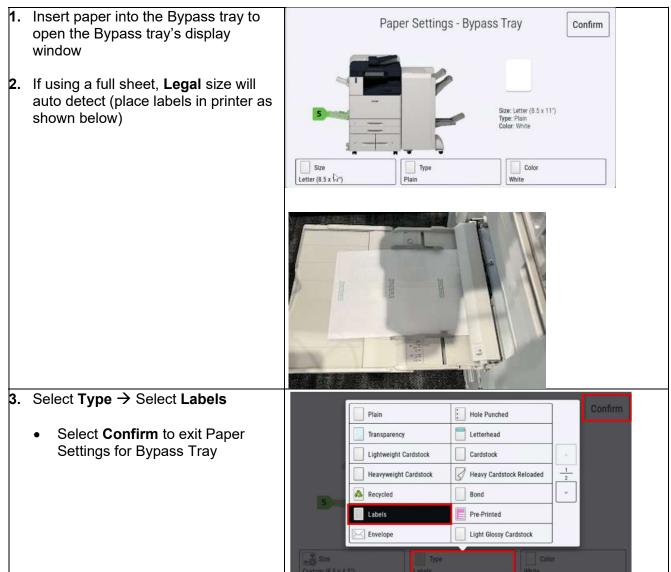

## Xerox AltaLink/VersaLink: Print FP e-Certified Labels

This guide will cover how to set paper at the machine and print FP e-Certified labels from Google Chrome.