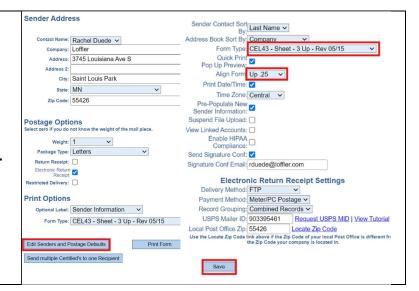

## Printing a 3 up sheet of labels:

- 1. Log into FP Certified Mail account online
- 2. Confirm you have proper alignment selected by:
  - Click Edit Senders and **Postage Defaults**
  - Select CEL 43 Sheet 3 Up -Rev 05/15
  - Confirm Up .25
- Click Save