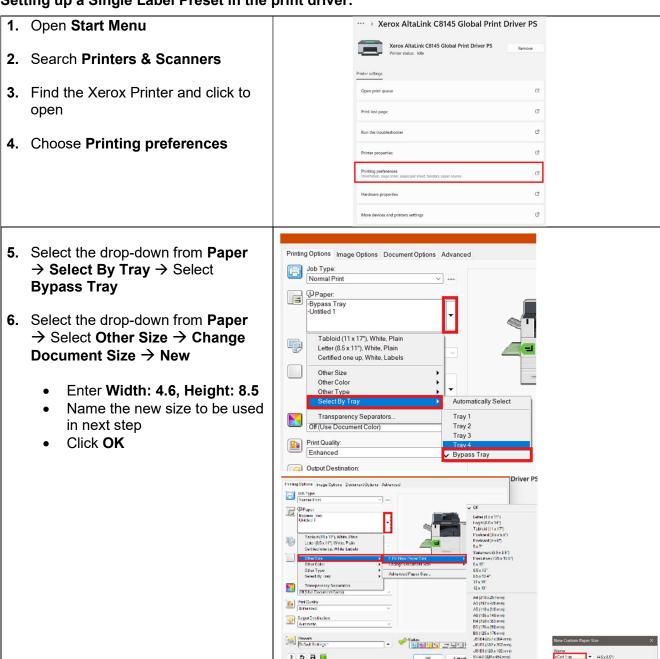

## Setting up a Single Label Preset in the print driver:

in f 🛗 🔰

C1 Envelope (22 x 321 mm)
C5 Envelope (152 x 220 mm)
C5 Envelope (154 x 507 mm)
C6 Envelope (110 x 220 mm)
Envelope (110 x 220 mm)
Envelope (150 x 220 mm)

More devices and printers settings

- 7. Select the drop-down from Paper → Other Size → Advanced Paper Size
  - **Confirm Output Paper Size** and Original Document Size are matching the custom size name
  - Confirm Scaling Options as No Scaling and Top Left
  - Click OK
- 8. Confirm 1-Sided Printing
- 9. Choose Save
- 10. Choose Save as New Preset
  - Name Preset
  - Click **OK** to save.