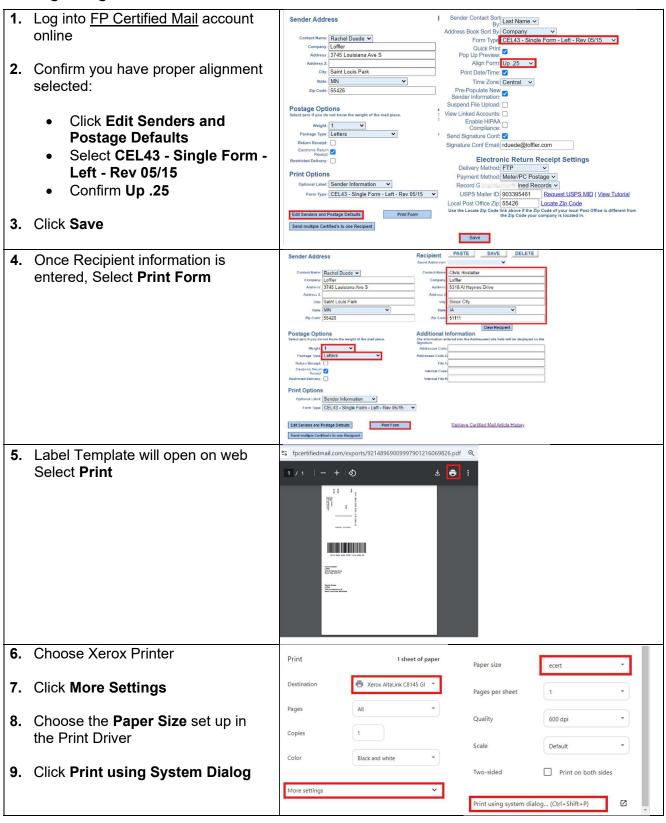

## Xerox AltaLink/VersaLink: Print FP e-Certified Labels

This guide will cover how to set paper at the machine and print FP e-Certified labels from Google Chrome.