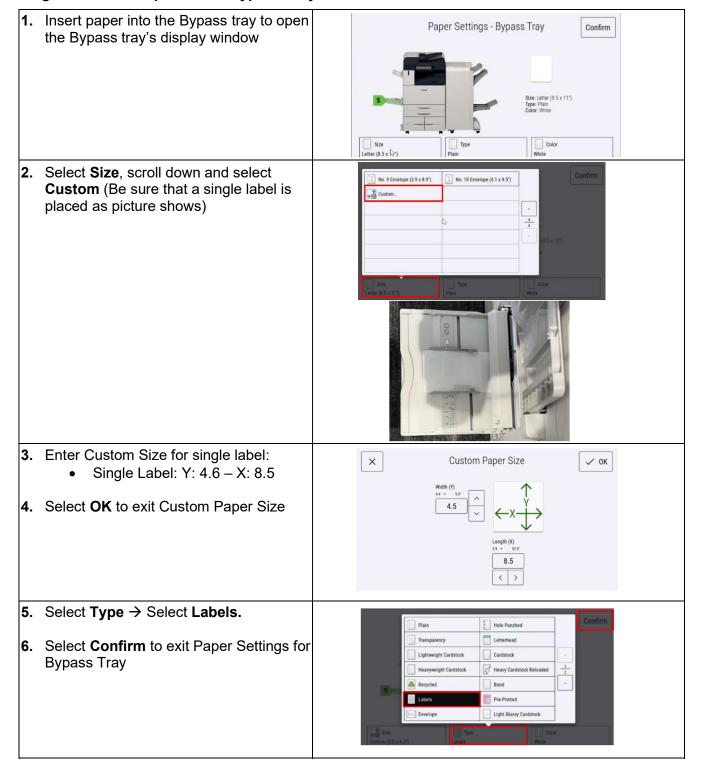

## Xerox AltaLink/VersaLink: Print FP e-Certified Labels

This guide will cover how to set paper at the machine and print FP e-Certified labels from Google Chrome.

### Single Label: Set up labels in Bypass Tray and create a Custom Size





## Setting up a Single Label Preset in the print driver:





in f 🛗 🔰

C1 Envelope (22 x 321 mm)
C5 Envelope (152 x 220 mm)
C5 Envelope (154 x 507 mm)
C6 Envelope (110 x 220 mm)
Envelope (110 x 220 mm)
Envelope (150 x 220 mm)

More devices and printers settings





- 7. Select the drop-down from Paper → Other Size → Advanced Paper Size
  - **Confirm Output Paper Size** and Original Document Size are matching the custom size name
  - Confirm Scaling Options as No Scaling and Top Left
  - Click OK
- 8. Confirm 1-Sided Printing
- 9. Choose Save
- 10. Choose Save as New Preset
  - Name Preset
  - Click **OK** to save.





## Printing a Single Label:





10. Click More Settings Job Type: Normal Print Xerox AltaLink C8145 Global Print D > 11. Select the **Preset** previously created in t