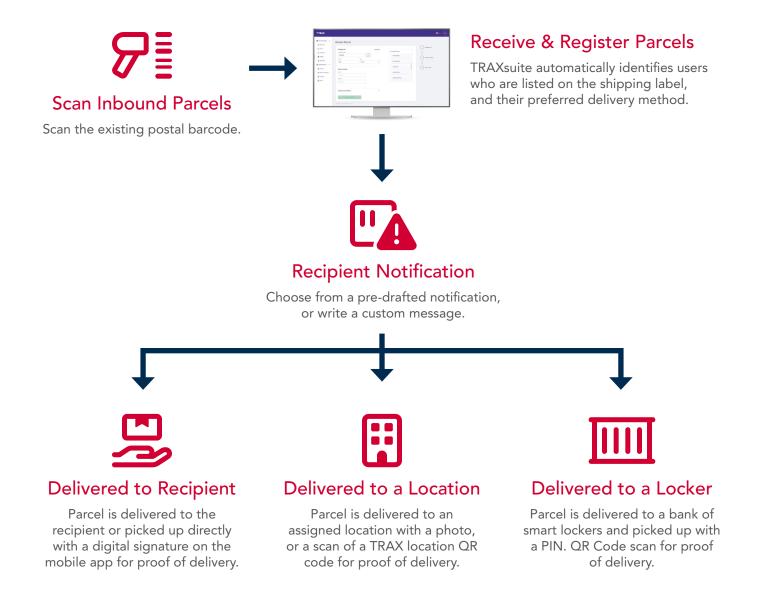

### Track, Monitor, and Deliver Safely

TRAXsuite is a cloud-based inbound parcel tracking solution that enables you to define, notify, track, manage, search, and report on all incoming parcels. Manage the ever increasing amount of incoming packages with our scalable solutions created with user-convenience in mind. Our TRAXsuite solution solves the common issues faced in large campuses and organizations by providing full traceability of parcels, proof of delivery, assigned delivery locations, a simple search process and an audit trail with downloadable reports.

#### Letter Notification

People only go to the mailroom when they have something to pick up. But if they don't know when they have letters, when will they go? Solve the common issue of abandoned letters with automatic delivery notifications for the recipients.