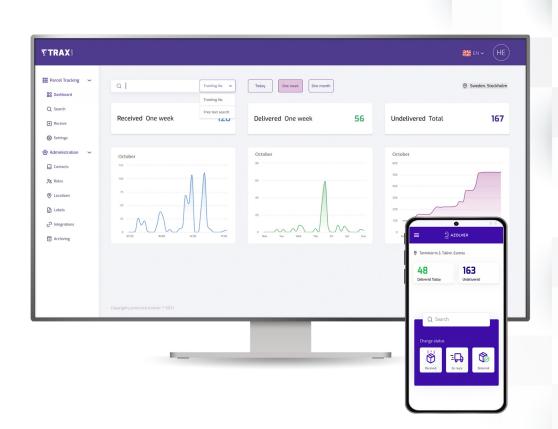

### Track, Monitor, and Deliver Safely

TRAXsuite is a cloud-based inbound parcel tracking solution that enables you to define, notify, track, manage, search, and report on all incoming parcels. Manage the ever increasing amount of incoming packages with our scalable solutions created with user-convenience in mind. Our TRAXsuite solution solves the common issues faced in large campuses and organizations by providing full traceability of parcels, proof of delivery, assigned delivery locations, a simple search process and an audit trail with downloadable reports.

## **Advanced Tracking & Search Metrics**

Every time a package is scanned by the TRAX software, it creates a searchable touchpoint. Locating parcels is simple with TRAXsuite's advanced search metrics:

- Tracking number
- Sender
- Delivered to
- Status