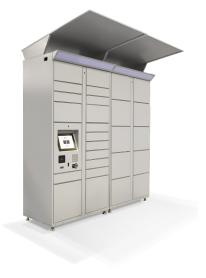

## **FP Smart Lockers**

### More than Parcel Delivery and Pickup

FP Smart Lockers are the simple and modern answer to the ever-changing needs of managing parcel, mail, and asset delivery. Our systems provide a safe, secure, and convenient delivery experience with cloud-based software management and analytics. FP Smart Lockers are versatile modular systems designed for both indoor and outdoor installations, and can be temperature controlled for use as food storage.

FP Smart Lockers are equipped for:

- Safe storage of mail, packages and goods
- 24/7 delivery and collection of parcels
- Modular design for scalability
- Indoor/ Outdoor lockers
- Food Storage lockers