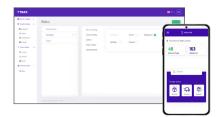

## **Advanced Tracking & Search Metrics**

Every time a package is scanned by the TRAX software, it creates a searchable touchpoint. Locating parcels is simple with TRAXsuite's advanced search metrics:

- Tracking number
- Sender
- Delivered to
- Status

- Carrier
- Recipient
- Type
- Created Updated