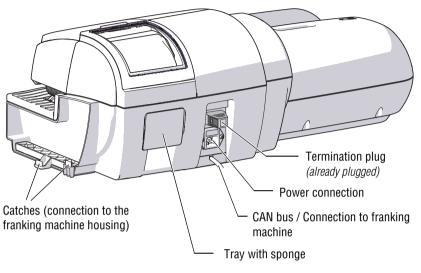

### 2 A short description of the PostBase

#### 2.1 PostBase franking machine - overview

Display / touch screen (hinged), stored in a receptacle on the back of the display housing: stylus for touch screen operation



<sup>\*</sup> optional / not all product variants

# Franking machine - rear view



#### 2.2 Feeder – overview (optional)



## Feeder - rear view



(View without pendulum)

#### 2.3 Things worth knowing about PostBase

PostBase is a digital mailing system featuring a touch screen and ink-jet print technology.

Modular design

In its basic version, the mailing system consists of the PostBase franking machine with integrated scale, a hand feed tray and a letter catch tray.

This basic version can easily be extended with optional components.