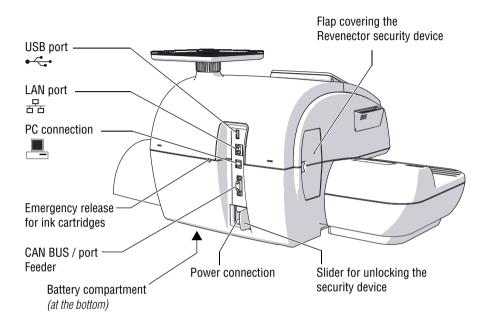

### 2 A short description of the PostBase

#### 2.1 PostBase franking machine - overview

Display / touch screen (hinged), stored in a receptacle on the back of the display housing: stylus for touch screen operation



<sup>\*</sup> optional / not all product variants

# Franking machine - rear view



#### 2.2 Feeder – overview (optional)



## Feeder - rear view



(View without pendulum)

#### 2.3 Things worth knowing about PostBase

PostBase is a digital mailing system featuring a touch screen and ink-jet print technology.

Modular design

In its basic version, the mailing system consists of the PostBase franking machine with integrated scale, a hand feed tray and a letter catch tray.

This basic version can easily be extended with optional components.