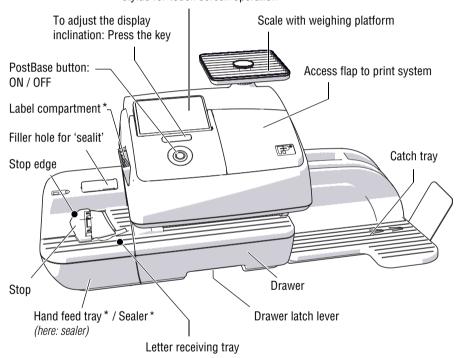

#### 2.1 PostBase franking machine - overview

Display / touch screen (hinged), stored in a receptacle on the back of the display housing: stylus for touch screen operation

<sup>\*</sup> optional / not all product variants