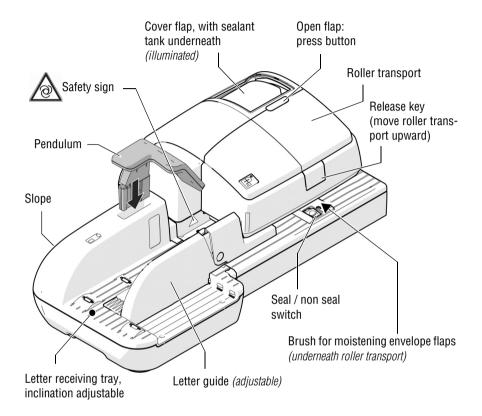

### 2 A short description of the PostBase

#### 2.1 PostBase franking machine - overview

Display / touch screen (hinged), stored in a receptacle on the back of the display housing: stylus for touch screen operation



<sup>\*</sup> optional / not all product variants

# Franking machine - rear view



#### 2.2 Feeder – overview (optional)



## Feeder - rear view



(View without pendulum)

#### 2.3 Things worth knowing about PostBase

PostBase is a digital mailing system featuring a touch screen and ink-jet print technology.

Modular design

In its basic version, the mailing system consists of the PostBase franking machine with integrated scale, a hand feed tray and a letter catch tray.

This basic version can easily be extended with optional components.